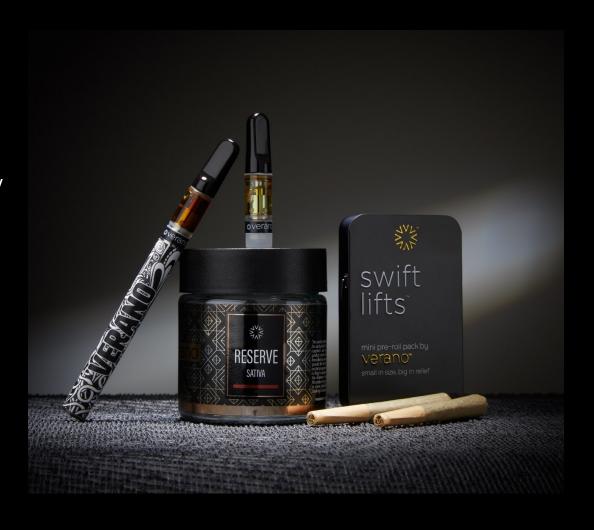

## > Verano

Depending on a consumer's needs and preferences, the verano™ product line offers plenty of options. Choose from Swift Lifts – a pre-rolled, mini pack, Sunrock Shatter – a very popular concentrate, G-Line flower – proprietary crosses with our popular G6 strain, or a variety of distillate and reserve vape cartridges.