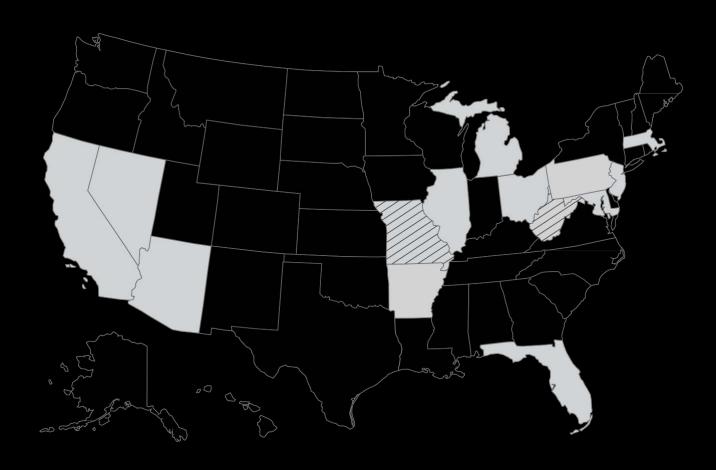

## Company Snapshot\*

2014

YEAR FOUNDED

3,000+

**14** 

STATES

150M+

ADDRESSABLE POPULATION

## 14 Markets and Expanding\*

SCALABLE PLATFORM

- 9 of 14 most populous states
- 150+ million Americans in combined footprint
- 82 operational retail locations with 90+ total planned by end of 2021
- Leading brand in all markets (premium positioning, premium pricing, highest margins)
- Brands currently selling in over 340 retail locations

\* Includes the contribution from the pending acquisitions and the completion of planned construction. In addition, includes: (1) licenses directly owned, managed, or operated; (2) those licenses with which Verano has executed management agreements or other commercial agreements; and/or (3) those licenses to which Verano has a purchase option.