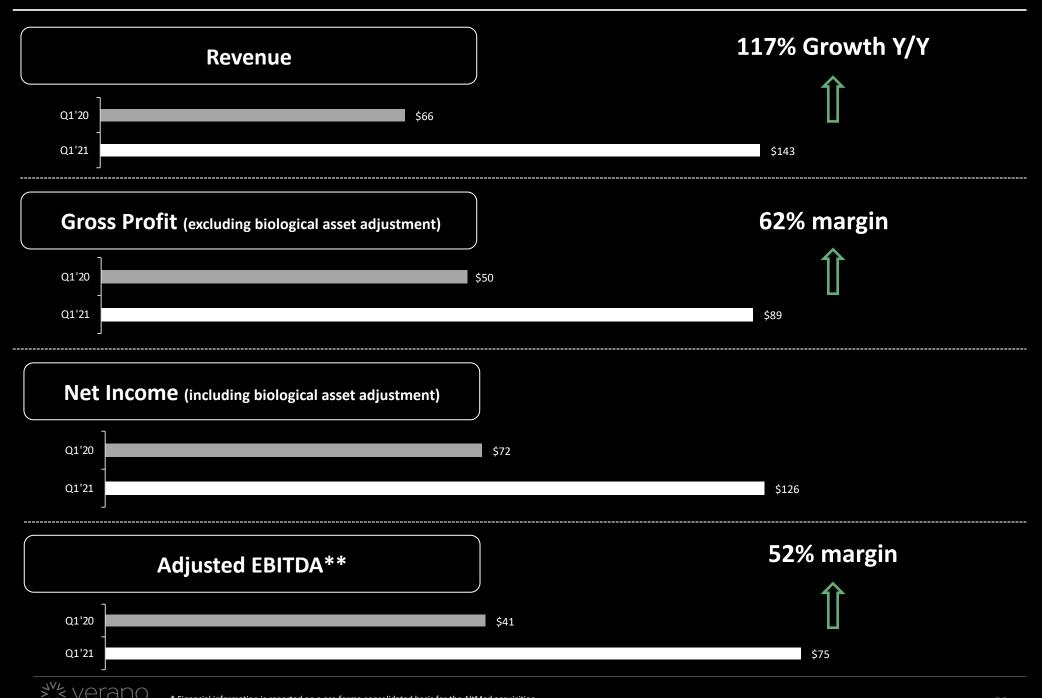

## First Quarter 2021 Pro Forma\* Financial Highlights (USD\$ In Millions)

<sup>\*</sup> Financial information is reported on a proforma consolidated basis for the AltiMed acquisition.

\*\* EBITDA on a consistent basis from period to period and gains and losses from one-time non-recurring events are eliminated. Adjusted EBITDA is calculated herein as EBITDA adjusted for one-