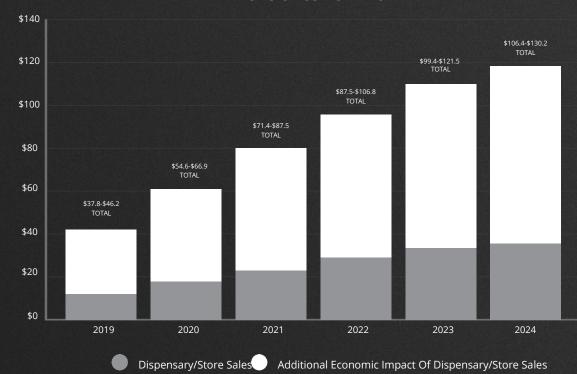

# Growing Market Opportunity

The marijuana industry is estimated to have an economic impact of \$55 billion – \$67 billion in the U.S. in 2020 and **surpass \$100 billion** in economic benefits in 2024.

Based on the assumption that for every \$1 that consumers and patients spend at recreational stores and dispensaries, MJ Biz Daily estimates that an additional \$2.50 will be injected into the economy, much of it at the local level.

### U.S. CANNABIS INDUSTRY TOTAL ECONOMIC IMPACT: 2019 - 2024\* IN BILLIONS OF US DOLLARS

<sup>\*</sup> Source: Marijuana Business 2020 Factbook