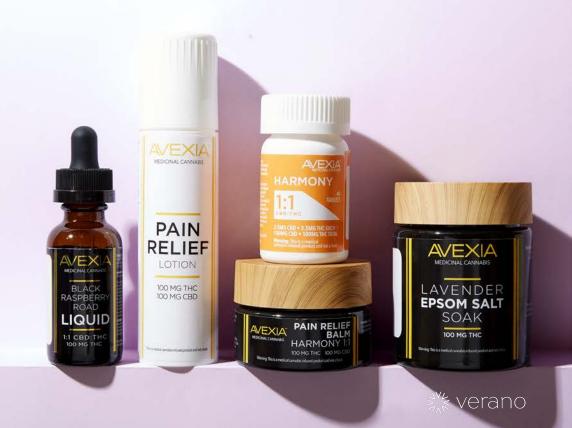

### AVEXIA

- Medicinal line
- Pain relief functionality
- · Serums, soaks, balms, and tablets