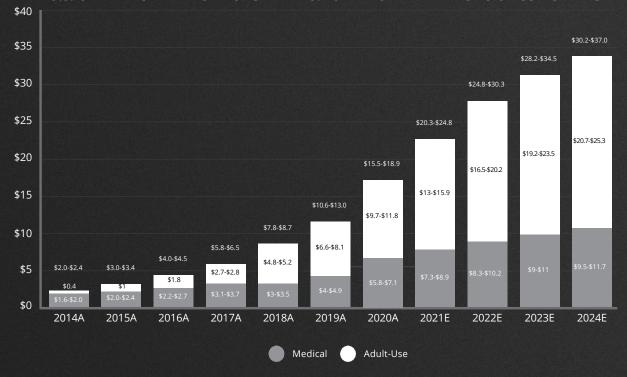

# Growing Market Opportunity

- Legal cannabis sales in the United States are forecast to reach \$15.5-\$18.9 billion in 2020 and rise to \$30.2-\$37.0 billion in 2024.
- Two-thirds of U.S. states have legal medical markets; approximately one-fifth currently allow adult-use sales.

#### U.S. CANNABIS RETAIL SALES ESTIMATES: 2014 – 2024\* IN BILLIONS OF US DOLLARS

<sup>\*</sup> Source: Marijuana Business 2020 Factbook