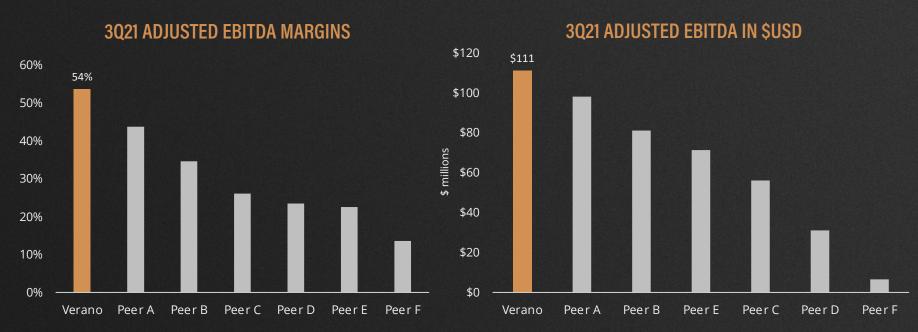

## INDUSTRY LEADING EBITDA PROFILE

Adjusted EBITDA is a Non-IFRS financial measure calculated herein as EBITDA adjusted for one-time expenses related to other expenses, gain from investment in associates and acquisition related costs. Peer group values are from publicly-disclosed press releases.

## **3Q21 FINANCIALS AT A GLANCE**

**Strong quarter for margins** 

\$207m **REVENUE** 

\$133m **GROSS PROFIT** 

\$111m **ADJUSTED EBITDA** 

+106% VS. 3Q 2020

+93% VS. 3Q 2020

+99% VS. 3Q 2020