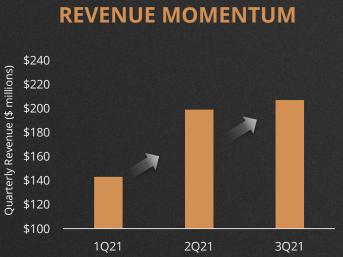

## **3Q21 FINANCIALS AT A GLANCE**

**Strong quarter for margins** 

\$207m **REVENUE** 

\$133m **GROSS PROFIT** 

\$111m **ADJUSTED EBITDA** 

+106% VS. 3Q 2020

+93% VS. 3Q 2020

+99% VS. 3Q 2020