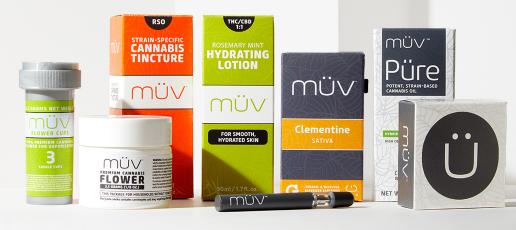

### ΜÜV

- Medicinal line
- Florida and Arizona markets
- Flower, concentrates, tinctures, vapes, and lotions

Depending on a consumer's needs and preferences, the Verano™ product line offers plenty of options. Choose from Swift Lifts (a pre-rolled, mini pack), Sunrock Shatter (a very popular concentrate), G-Line flower (proprietary crosses with our popular G6 strain), or a variety of distillate and reserve vape cartridges.