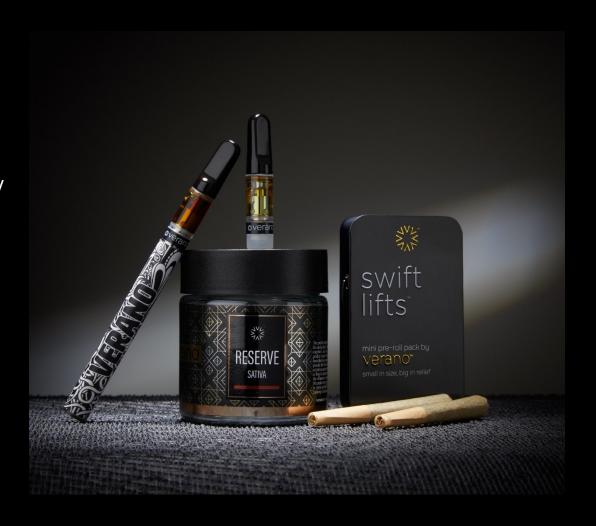

## > Verano

Depending on a consumer's needs and preferences, the verano™ product line offers plenty of options. Choose from Swift Lifts – a pre-rolled, mini pack, Sunrock Shatter – a very popular concentrate, G-Line flower – proprietary crosses with our popular G6 strain, or a variety of distillate and reserve vape cartridges.