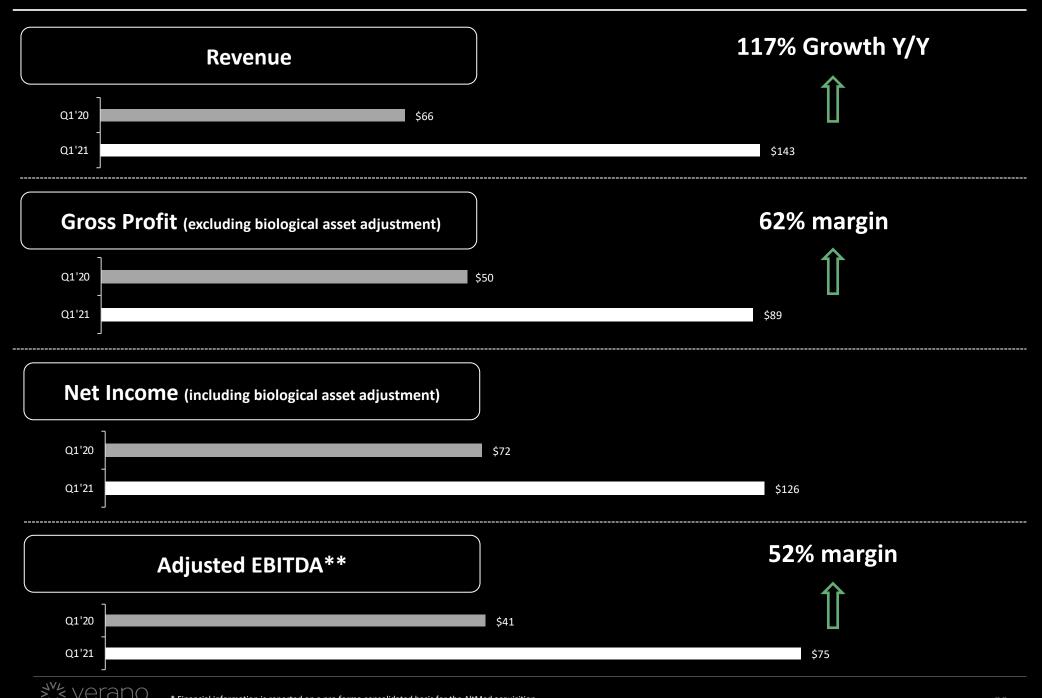

### First Quarter 2021 Pro Forma\* Financial Highlights (USD\$ In Millions)

<sup>\*</sup> Financial information is reported on a proforma consolidated basis for the AltiMed acquisition.

\*\* EBITDA on a consistent basis from period to period and gains and losses from one-time non-recurring events are eliminated. Adjusted EBITDA is calculated herein as EBITDA adjusted for one-

time expenses related to other expenses, gain from investment in associates and acquisition related costs.

### Strong Financial Health\* – as of 3/31/2021

Cash& Cash Equivalents\*\* - \$112 million

Other Current Assets - \$437 million

**Current Liabilities - \$220 million** 

\$329 million Working Capital

Debt\*\* (not including lease liabilities) - \$34 million

<sup>\*\*</sup> Does not include the additional \$100 million upsized credit facility announced on May 11, 2021.

<sup>\*</sup> Financial information is reported on a pro forma consolidated basis for the AltMed acquisition.

### Positive Cash Flow\*

**Net Cash Provided by Operating Activities - \$42 million** 

Free Cash Flow - \$4 million

**Capital Expenditures - \$38 million** 

<sup>\*</sup> Financial information is reported on a pro forma consolidated basis for the AltMed acquisition.