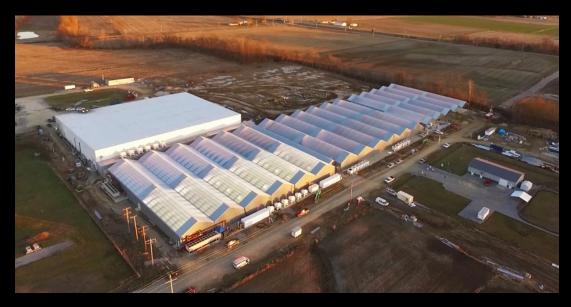

## **Cultivation & Production**

10 Cultivation & Manufacturing Facilities\*

(includes facilities currently under construction)

### **Cultivation & Production\***

\* Includes the contribution from the pending acquisitions. In addition, includes: (1) licenses directly owned, managed, or operated; (2) those licenses with which Verano has executed management agreements or other commercial agreements; and/or (3) those licenses to which Verano has a purchase option.

### CULTIVATION & PRODUCTION FACILITIES

(includes facilities currently under construction)

746,000

TOTAL ACTIVE CULTIVATION SQUARE FOOTAGE

832,000

TOTAL PLANNED CULTIVATION SQUARE FOOTAGE BY THE END OF 2021 EXPANSION FULLY FUNDED