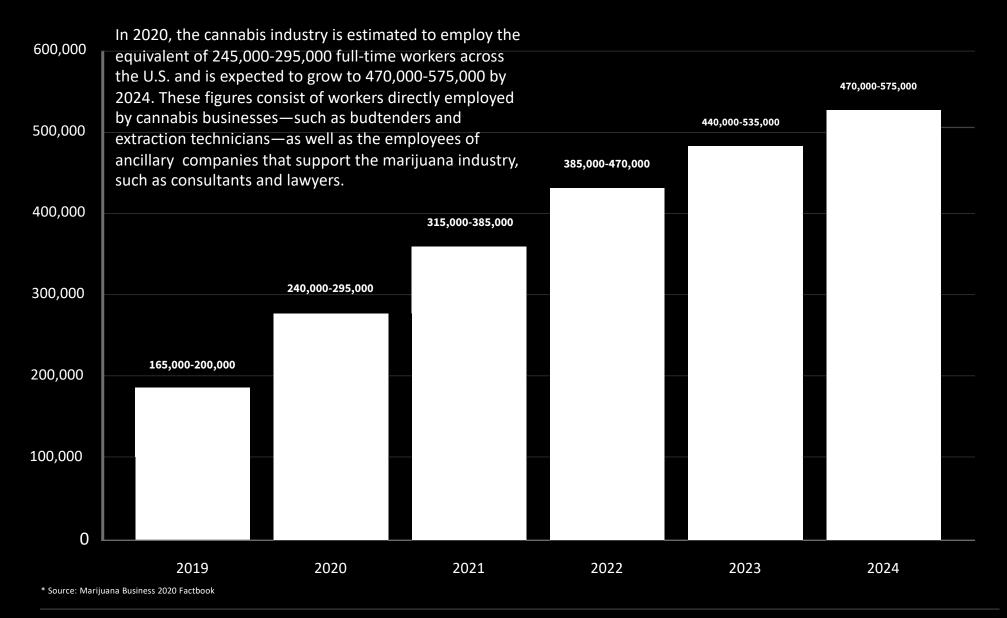

### **Growing Market Opportunity**

US CANNABIS INDUSTRY FULL-TIME EMPLOYMENT ESTIMATES: 2019 - 2024\*

<sup>\*</sup> Source: Marijuana Business 2020 Factbook