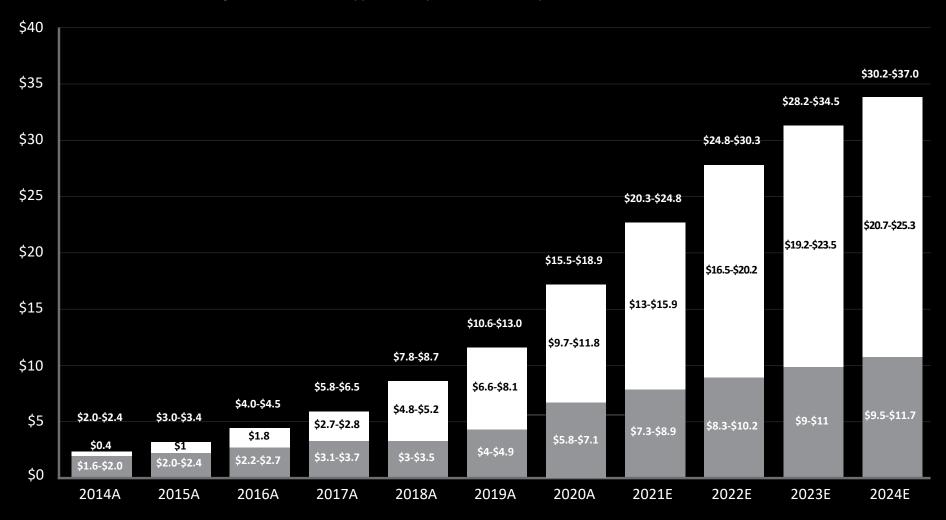

### **Growing Market Opportunity**

US CANNABIS RETAIL SALES ESTIMATES: 2014 - 2024\* IN BILLIONS OF US DOLLARS

- Legal cannabis sales in the United States are forecast to reach \$15.5-\$18.9 billion in 2020 and rise to \$30.2-\$37.0 billion in 2024.
- Two-thirds of U.S. states have legal medical markets; approximately one-fifth currently allow adult-use sales.

<sup>\*</sup> Source: Marijuana Business 2020 Factbook