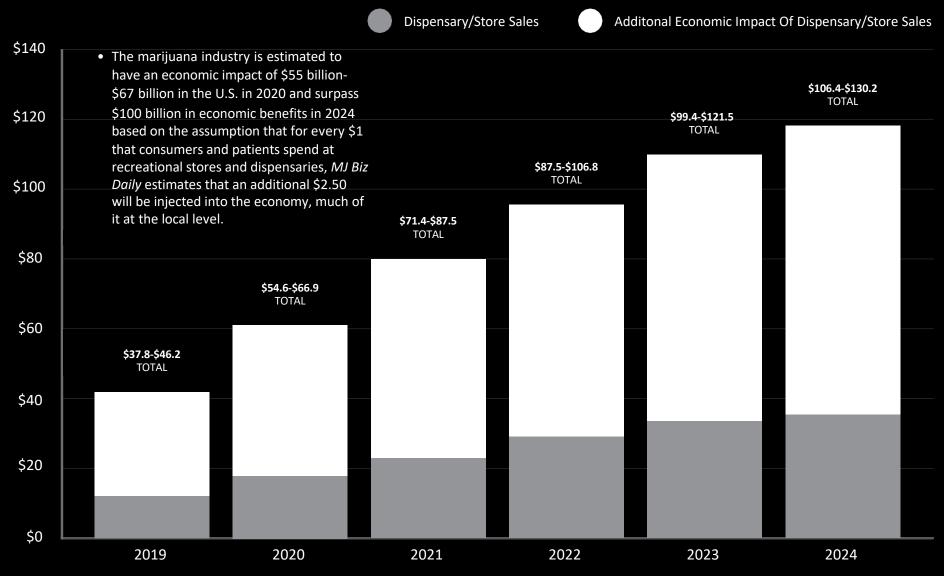

### **Growing Market Opportunity**

US CANNABIS INDUSTRY TOTAL ECONOMIC IMPACT: 2019 – 2024\* | IN BILLIONS OF US DOLLARS

<sup>\*</sup> Source: Marijuana Business 2020 Factbook

<sup>\*</sup> Source: Marijuana Business 2020 Factbook