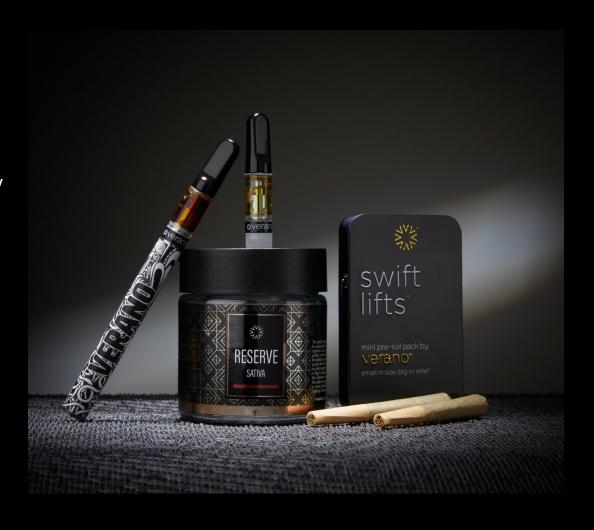

## > Verano

Depending on a consumer's needs and preferences, the verano™ product line offers plenty of options. Choose from Swift Lifts – a pre-rolled, mini pack, Sunrock Shatter – a very popular concentrate, G-Line flower – proprietary crosses with our popular G6 strain, or a variety of distillate and reserve vape cartridges.

With years of experience in developing these blends, we're focused on making sure each dose provides a consumer with a memorable and relaxing sense of relief.

We find great joy in the craftsmanship of our culinary endeavors. Our skilled artisans create inspiring, distinctive, delicious handcrafted edibles using nonindustrialized methods, that inspire a life full of curiosity. As with all Verano™ products, Encore Edibles are lab-tested for potency and purity.