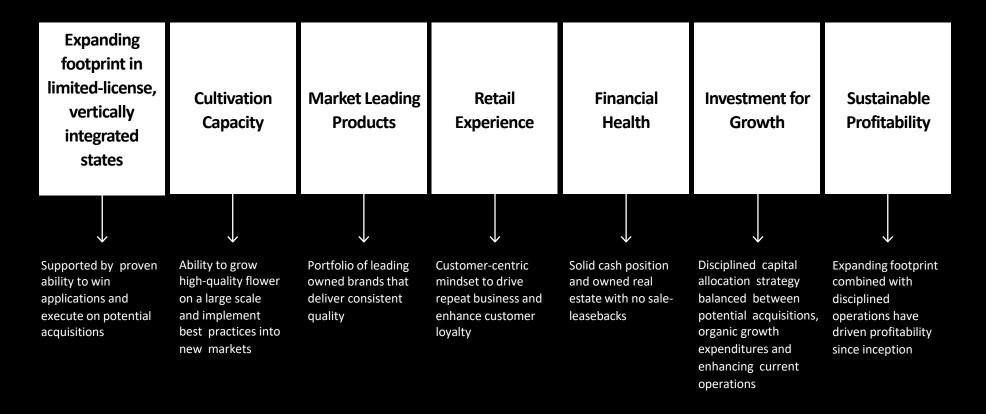

## Verano: A Unique Investment Opportunity with Proven Ability to Deliver Profitability

#### **What Sets Verano Apart**