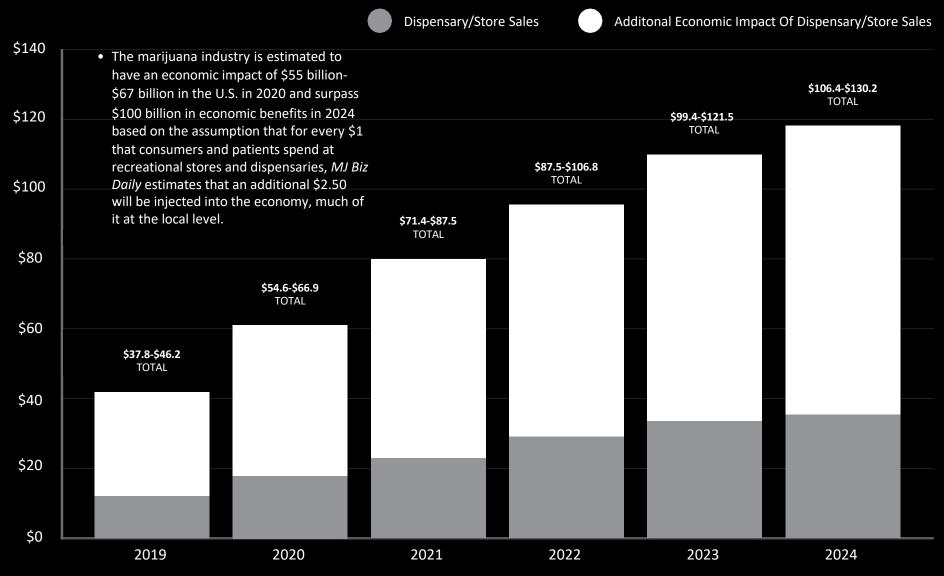

## **Growing Market Opportunity**

US CANNABIS INDUSTRY TOTAL ECONOMIC IMPACT: 2019 – 2024\* | IN BILLIONS OF US DOLLARS

<sup>\*</sup> Source: Marijuana Business 2020 Factbook