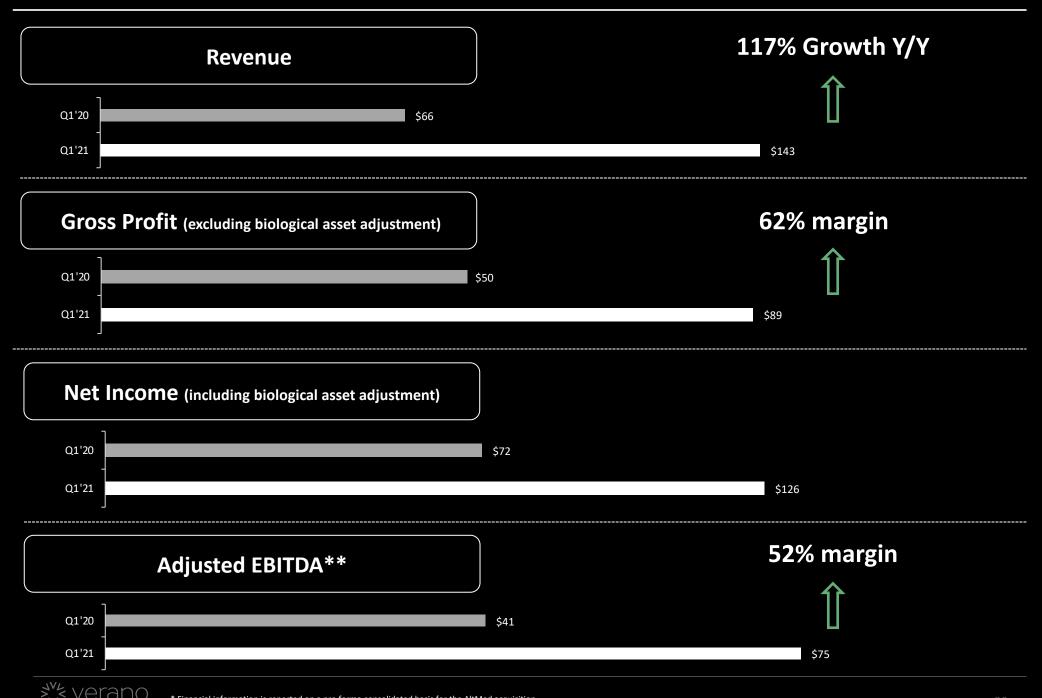

## First Quarter 2021 Pro Forma\* Financial Highlights (USD\$ In Millions)

<sup>\*</sup> Financial information is reported on a proforma consolidated basis for the AltiMed acquisition.

\*\* EBITDA on a consistent basis from period to period and gains and losses from one-time non-recurring events are eliminated. Adjusted EBITDA is calculated herein as EBITDA adjusted for one-

time expenses related to other expenses, gain from investment in associates and acquisition related costs.

## Strong Financial Health\* – as of 3/31/2021

Cash& Cash Equivalents\*\* - \$112 million

Other Current Assets - \$437 million

**Current Liabilities - \$220 million** 

\$329 million Working Capital

Debt\*\* (not including lease liabilities) - \$34 million

<sup>\*\*</sup> Does not include the additional \$100 million upsized credit facility announced on May 11, 2021.

<sup>\*</sup> Financial information is reported on a pro forma consolidated basis for the AltMed acquisition.

## Positive Cash Flow\*

**Net Cash Provided by Operating Activities - \$42 million** 

Free Cash Flow - \$4 million

**Capital Expenditures - \$38 million** 

<sup>\*</sup> Financial information is reported on a pro forma consolidated basis for the AltMed acquisition.