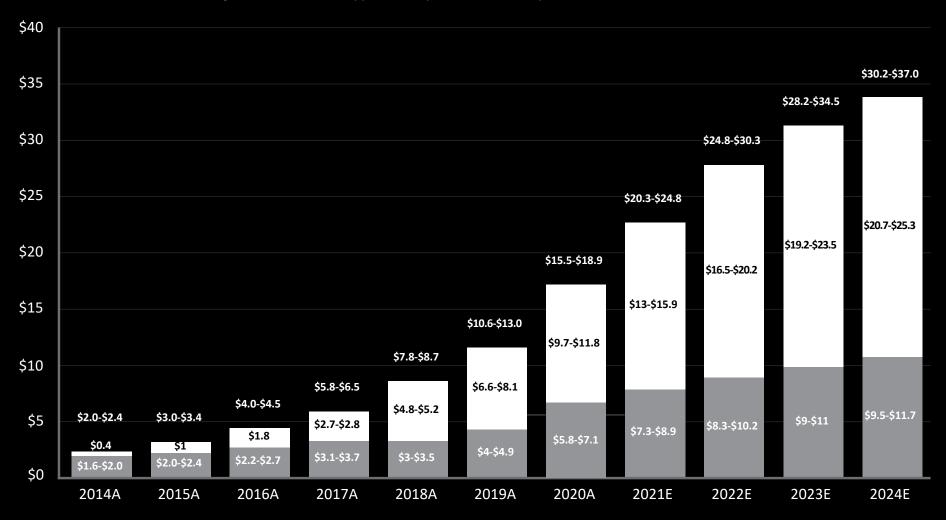

## **Growing Market Opportunity**

US CANNABIS RETAIL SALES ESTIMATES: 2014 - 2024\* IN BILLIONS OF US DOLLARS

- Legal cannabis sales in the United States are forecast to reach \$15.5-\$18.9 billion in 2020 and rise to \$30.2-\$37.0 billion in 2024.
- Two-thirds of U.S. states have legal medical markets; approximately one-fifth currently allow adult-use sales.

<sup>\*</sup> Source: Marijuana Business 2020 Factbook