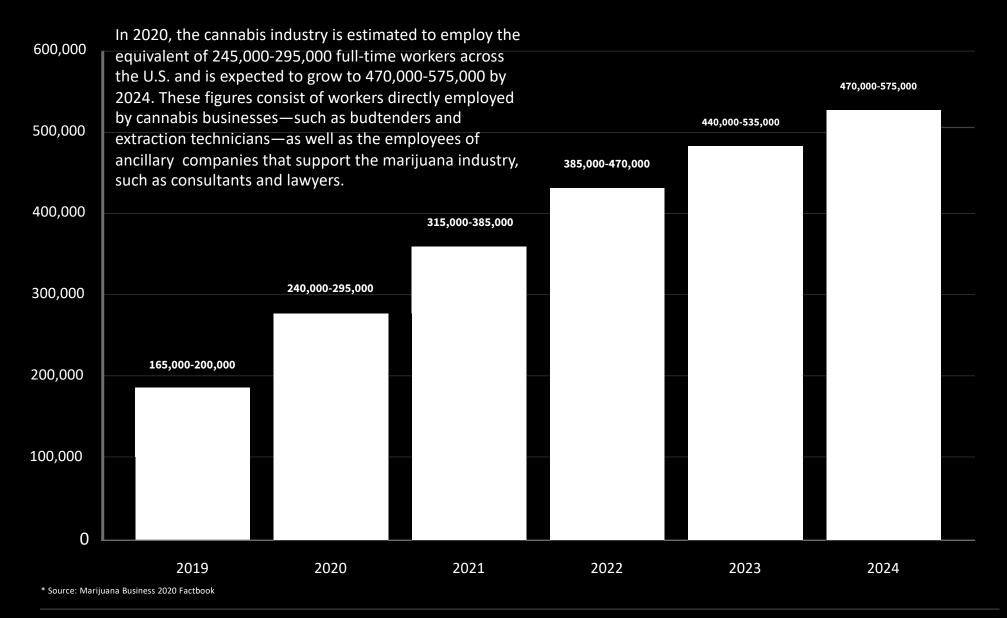

## **Growing Market Opportunity**

US CANNABIS INDUSTRY FULL-TIME EMPLOYMENT ESTIMATES: 2019 - 2024\*